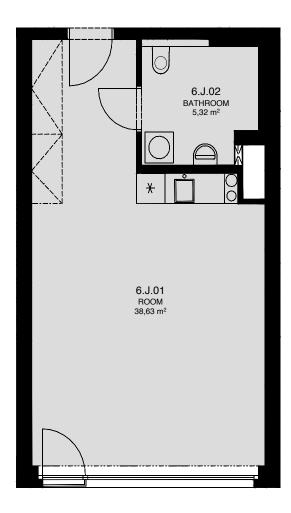

## LIGHTHOUSE

Královopolská 139, Brno - Žabovřesky

TOTAL AREA: 46,40 m<sup>2</sup>

| R.N. | ROOM NAME | AREA [m <sup>2</sup> ] |
|------|-----------|------------------------|
| 01   | ROOM      | 38,63                  |
| 02   | BATHROOM  | 5,32                   |

Total floor area of the unit: 46,40 m<sup>2</sup>

The total floor area of the unit is given according to the Government Regulation No.366/2013 Coll. The equipment and facilities shown are only illustrative. Standard equipment is determined by the text of the concluded contract, which includes an annex with a description of the standard equipment. The indicated areas and areas are only indicative. The Seller reserves the right to change.