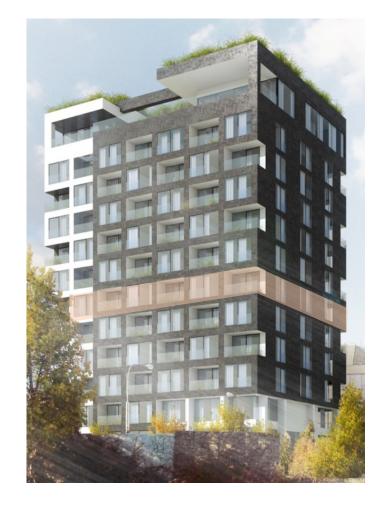

## LIGHTHOUSE

Královopolská 139, Brno - Žabovřesky

TOTAL AREA: 46,40 m<sup>2</sup>

| R.N. | ROOM NAME | AREA [m <sup>2</sup> ] |
|------|-----------|------------------------|
| 01   | ROOM      | 38,63                  |
| 02   | BATHROOM  | 5,32                   |