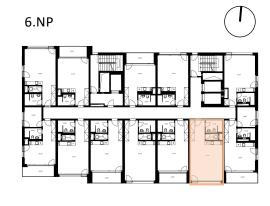

## LIGHTHOUSE

Královopolská 139, Brno - Žabovřesky

TOTAL AREA: 46,40 m<sup>2</sup>

| R.N. | ROOM NAME | AREA [m <sup>2</sup> ] |
|------|-----------|------------------------|
| 01   | ROOM      | 38,63                  |
| 02   | BATHROOM  | 5,32                   |