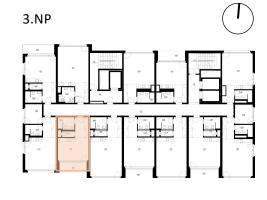

## LIGHTHOUSE

Královopolská 139, Brno - Žabovřesky

3.F

TOTAL AREA: 38,80 m<sup>2</sup>

| R.N. | ROOM NAME | AREA [m <sup>2</sup> ] |
|------|-----------|------------------------|
| 01   | ROOM      | 23,36                  |
| 02   | BATHROOM  | 4,62                   |
| 03   | STORRAGE  | 1,72                   |
| 04   | LOGGIA    | 6,33                   |