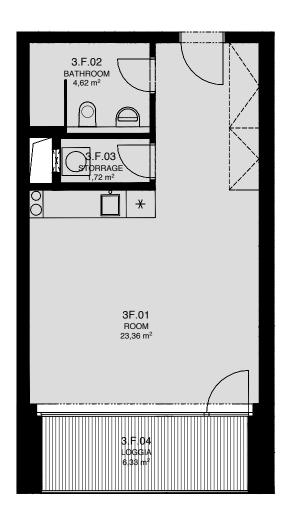

## LIGHTHOUSE

Královopolská 139, Brno - Žabovřesky

3.F

TOTAL AREA: 38,80 m<sup>2</sup>

| R.N. | ROOM NAME | AREA [m <sup>2</sup> ] |
|------|-----------|------------------------|
| 01   | ROOM      | 23,36                  |
| 02   | BATHROOM  | 4,62                   |
| 03   | STORRAGE  | 1,72                   |
| 04   | LOGGIA    | 6,33                   |

Total floor area of the unit: 32,40 m<sup>2</sup>

The total floor area of the unit is given according to the Government Regulation No.366/2013 Coll. The equipment and facilities shown are only illustrative. Standard equipment is determined by the text of the concluded contract, which includes an annex with a description of the standard equipment. The indicated areas and areas are only indicative. The Seller reserves the right to change.