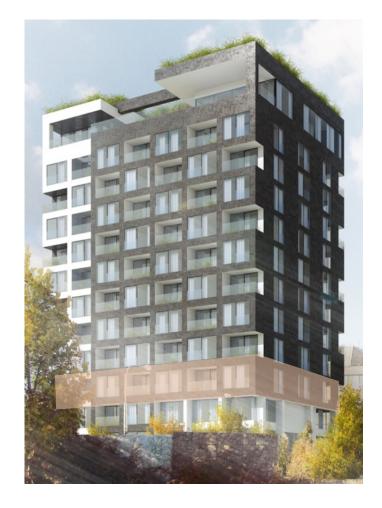

## LIGHTHOUSE

Královopolská 139, Brno - Žabovřesky

3.F

TOTAL AREA: 38,80 m<sup>2</sup>

| R.N. | ROOM NAME | AREA [m <sup>2</sup> ] |
|------|-----------|------------------------|
| 01   | ROOM      | 23,36                  |
| 02   | BATHROOM  | 4,62                   |
| 03   | STORRAGE  | 1,72                   |
| 04   | LOGGIA    | 6,33                   |